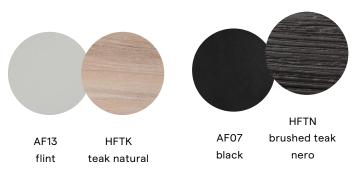

Corner seat







| FEATURES | modular system; connector |
|----------|---------------------------|
| OPTIONS  | protective cover          |

#### Available in

FRAME - FINISHING



# Manutti

manutti.com







### Suggested colour combinations









TE TOSCANA 1

SD SULTAN DUNE 1

TE VANILLA 1

TC NEBBIA 2

# Manutti

manutti.com







#### **Technical drawing**







Maintenance

To maintain and protect your Manutti pieces, we've developed a series of products that will guarantee their extended lifespan and your carefree enjoyment for many years to come.

- Manutti Care line kit
- <u>Cushion Boxes</u>
- Protective Covers

# Manutti







### More in this collection



#### Matching collections



# Manutti