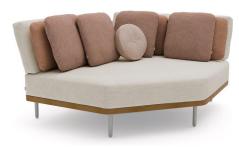

Corner seat

| FEATURES | modular system; connector |
|----------|---------------------------|
| OPTIONS  | protective cover          |